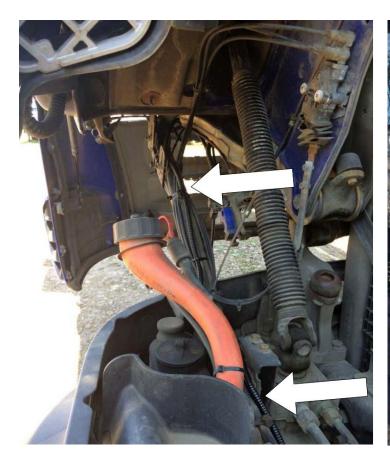

Connecting SCR Emulator V5 NOx on Scania trucks with dedicated cable

**Step 1:** Connecting the proprietary cable to lift the cabin and find the black plug that contains the CAN wiring. The plug can be located either at the top of the engine or between the front left wheel and the engine (refer to pictures on the left). Disconnect the plug and connect both ends to the proprietary cable. Once connected, lead the cable up towards the vehicle bonnet (refer to pictures below for basic guidelines).