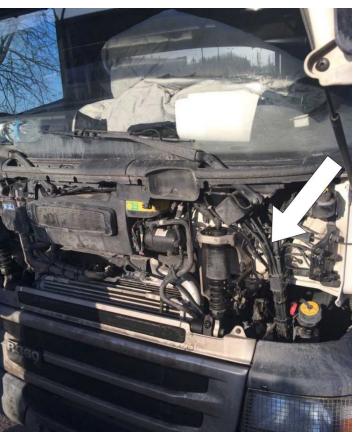

Connecting SCR Emulator V5 NOx on Scania trucks with dedicated cable

**Step 1:** Connecting the proprietary cable to lift the cabin and find the black plug that contains the CAN wiring. The plug can be located either at the top of the engine or between the front left wheel and the engine (refer to pictures on the left). Disconnect the plug and connect both ends to the proprietary cable. Once connected, lead the cable up towards the vehicle bonnet (refer to pictures below for basic guidelines).