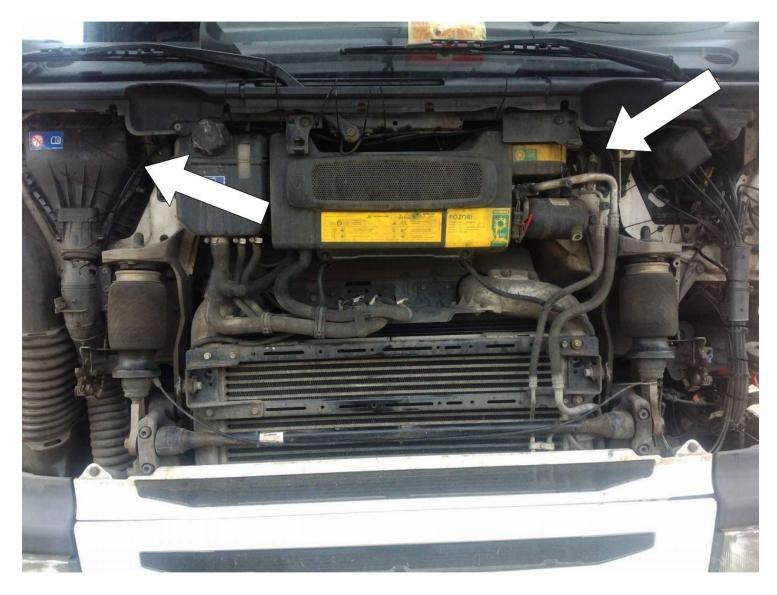

Connecting SCR Emulator V5 NOx on Scania trucks with dedicated cable

**Step 1:** Connecting the proprietary cable to lift the cabin and find the black plug that contains the CAN wiring. The plug can be located either at the top of the engine or between the front left wheel and the engine (refer to pictures on the left). Disconnect the plug and connect both ends to the proprietary cable. Once connected, lead the cable up towards the vehicle bonnet (refer to pictures below for basic guidelines).

Location on a V8 engine

Location on a V6 engine