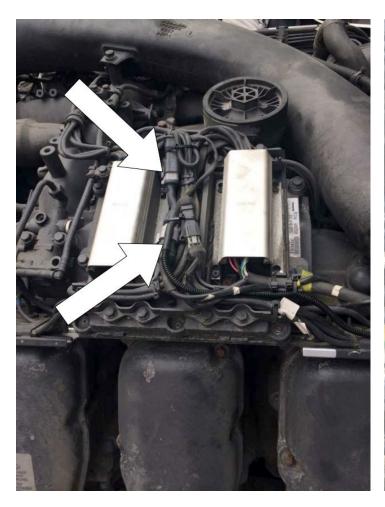

Connecting SCR Emulator V5 NOx on Scania trucks with dedicated cable

**Step 1:** Connecting the proprietary cable to lift the cabin and find the black plug that contains the CAN wiring. The plug can be located either at the top of the engine or between the front left wheel and the engine (refer to pictures on the left). Disconnect the plug and connect both ends to the proprietary cable. Once connected, lead the cable up towards the vehicle bonnet (refer to pictures below for basic guidelines).

Location on a V8 engine

Location on a V6 engine