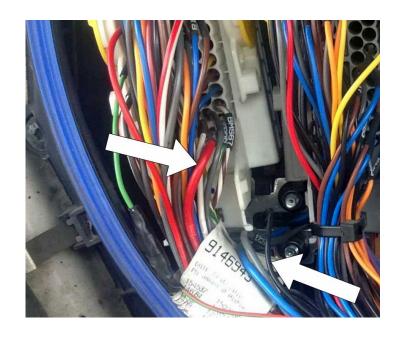

## Step 2: Connecting the wires

- Black Negative, connect to black (shown on image)
- Red +24V Positive/Ignition, connect to red (shown on image)
- White CAN High, connect to orange on the extension
- Brown CAN Low, connect to black on the extension