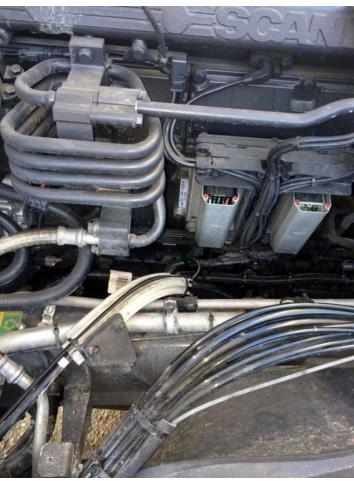

Connecting SCR Emulator V5 NOx on Scania trucks with dedicated cable

**Step 1:** Connecting the proprietary cable to lift the cabin and find the black plug that contains the CAN wiring. The plug can be located either at the top of the engine or between the front left wheel and the engine (refer to pictures on the left). Disconnect the plug and connect both ends to the proprietary cable. Once connected, lead the cable up towards the vehicle bonnet (refer to pictures below for basic guidelines).

Location on a V8 engine

Location on a V6 engine